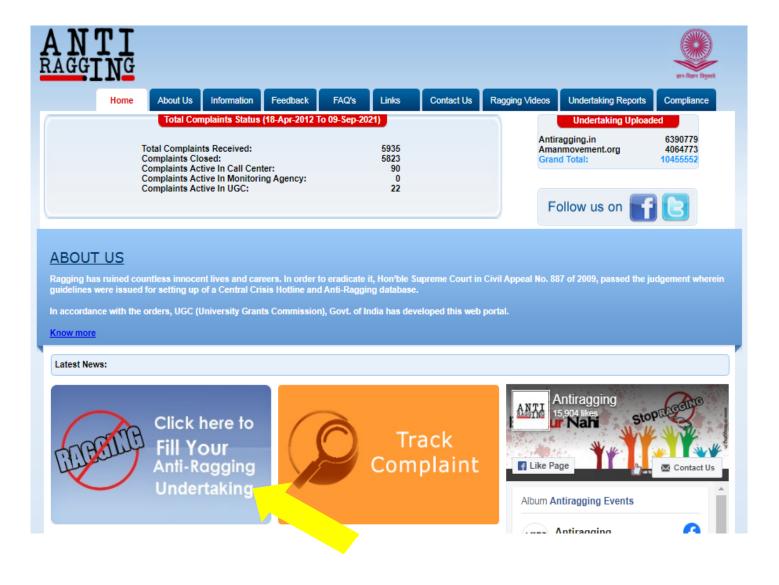

## How To Fill An Online Anti Ragging Undertaking on https://antiragging.in

#### Click here to enter the form.